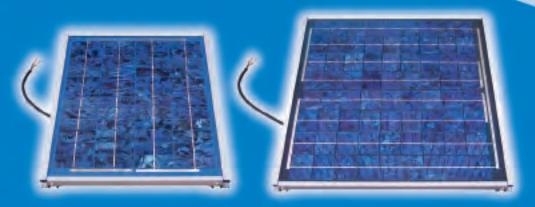

## **NATURAL LIGHT GABLE SOLAR FAN**

The Environmentally Sensible Solution that can SAVE you Money!

**AVAILABLE IN TWO MODELS: 10 or 20 watt solar panels** 

Attic venting is an important aspect in maintaining a healthy energy efficient home. Proper venting cools your roof extending the material life and reduces the load on your air conditioning system. Attic venting also increases fresh air circulation. Powered completely by free solar energy, this efficient vent is both compact and quiet and installs easily. Operating up to 850 cfm, a 10 watt unit can fully vent up to 1,200 square feet. A 20 watt unit operates at up to 1,275 cfm and fully vents up to 2,000 square feet.

#### **GABLE SOLAR FAN**

**NOTE:** Exploded view of Gable Solar Fan is for illustrative purposes only. Unit comes assembled.

- 1. Custom Solar Panel (10 or 20 watt available)
- **2.** (4) #10 x 1<sup>1</sup>/2" Stainless Steel Phillips Head Screws
- 3. (2) L-Brackets