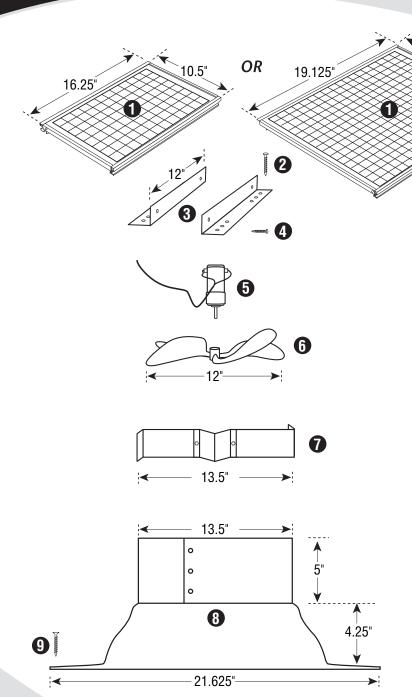

#### **GABLE SOLAR FAN**

**NOTE:** Exploded view of Gable Solar Fan is for illustrative purposes only. Unit comes assembled.

- 1. Custom Solar Panel (10 or 20 watt available)
- **2.** (4) #10 x 1<sup>1</sup>/2" Stainless Steel Phillips Head Screws
- 3. (2) L-Brackets

16.125"

- 4. (4) #8 x 1" Self-Tapping Phillips Head Screws
- 5. Custom DC Motor
- 6. Air Drive Precision Pitch Blade
- 7. Motor Isolation Bracket
- **8.** 1100 Series, .080" Thickness, Aircraft Grade Aluminum Shroud
- **9.** (14) 11/2" Phillips Head Wood Screws