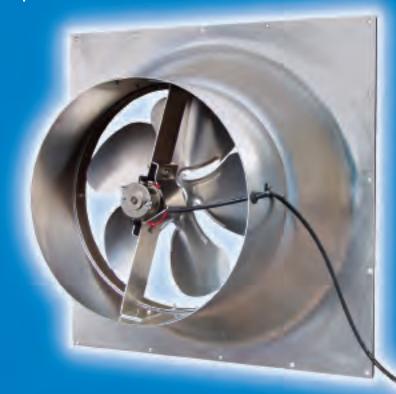

## **NATURAL LIGHT GABLE SOLAR FAN**

The Environmentally Sensible Solution that can SAVE you Money!

**AVAILABLE IN TWO MODELS: 10 or 20 watt solar panels** 

Attic venting is an important aspect in maintaining a healthy energy efficient home. Proper venting cools your roof extending the material life and reduces the load on your air conditioning system. Attic venting also increases fresh air circulation. Powered completely by free solar energy, this efficient vent is both compact and quiet and installs easily. Operating up to 850 cfm, a 10 watt unit can fully vent up to 1,200 square feet. A 20 watt unit operates at up to 1,275 cfm and fully vents up to 2,000 square feet.

#### **GABLE SOLAR FAN**

**NOTE:** Exploded view of Gable Solar Fan is for illustrative purposes only. Unit comes assembled.

- 1. Custom Solar Panel (10 or 20 watt available)
- **2.** (4) #10 x 1<sup>1</sup>/2" Stainless Steel Phillips Head Screws
- 3. (2) L-Brackets